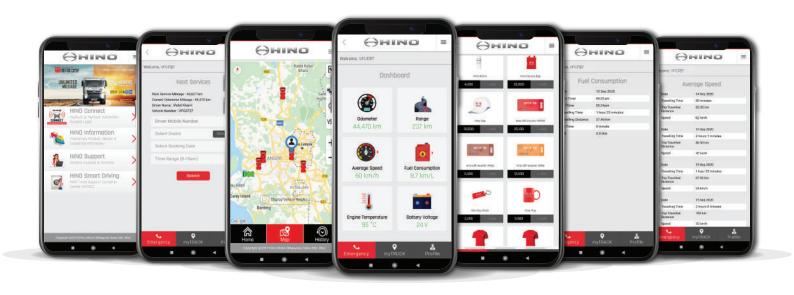

## myHINO Mobile Application

To further fully utilize Hino Connect system, MyHINO mobile application has been developed as a portable platform that enable users to easily access data acquired from Hino Connect system. HINO Connect is linked to MyHINO and it allows you to access your truck information through your mobile phone at any time and any place. There is a special feature in this app which is called MyREWARD, where the driver can redeem a special gift. For more information you may refer to your nearest HINO authorized Dealer.