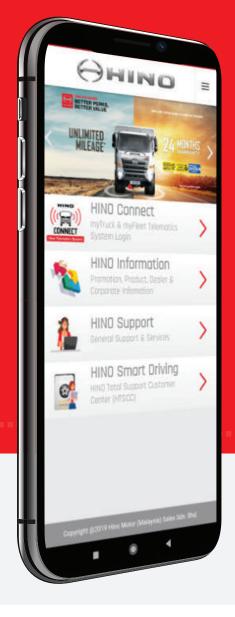

## myHINO Mobile Application

To further fully utilize Hino Connect system, MyHINO mobile application has been developed as a portable platform that enable users to easily access data acquired from Hino Connect system. HINO Connect is linked to MyHINO and it allows you to access your truck information through your mobile phone at any time and any place. There is a special feature in this app which is called MyREWARD, where the driver can redeem a special gift. For more information you may refer to your nearest HINO authorized Dealer.