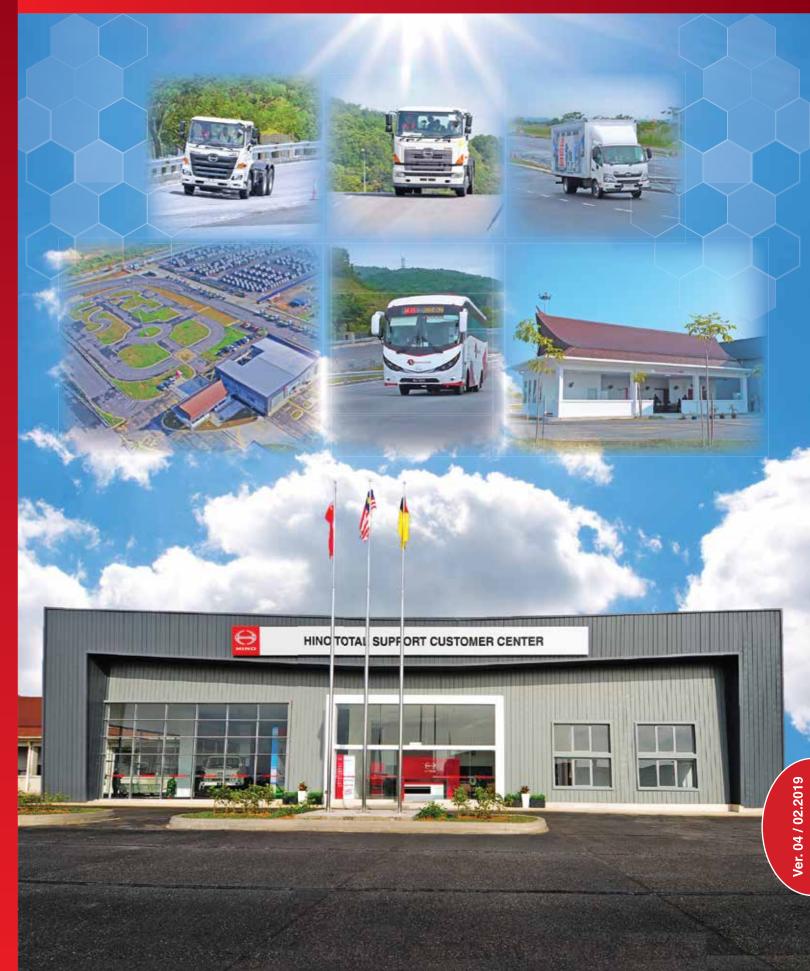

# Introduction

The improved HTSCC features upgraded training facilities & enhanced Training Curriculums to further improve the professional driving skills of drivers & overall road safety in Malaysia

## **HINO TOTAL SUPPORT CUSTOMER CENTER (HTSCC)**