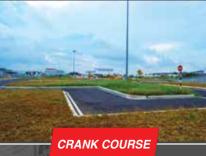

- E Professional driving track F - Uphill/Downhill road

5.9

G - Wet road

To train drivers to make tight turns to avoid contact with the curb.

To train drivers to park correctly between other vehicles.

To practice driving in actual wet roads with water sprinkles.