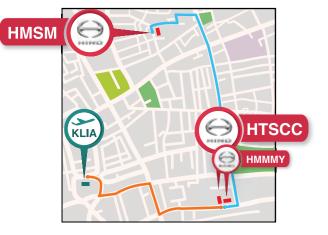

### Location

Lot PT 11636, Jalan Tech Valley 1/2 & 3/2, Sendayan Tech Valley, 71900 Bandar Sri Sendayan, Negeri Sembilan.

> **GPS** Coordinates: 2.677518.101.832772

KLIA : Kuala Lumpur International Airport. HTSCC : Hino Total Support Customer Center. HMMMY : Hino Motors Manufacturing (Malavsia) Sdn Bhd. HMSM : Hino Motors Sales (M) Sdn Bhd.

35km **KLIA - HTSCC** 

80km **HMSM - HTSCC** 