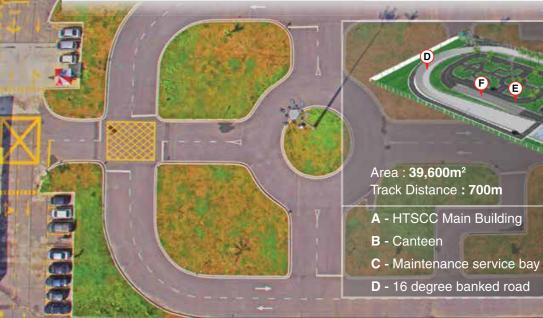

- E Professional driving track F - Uphill/Downhill road

5.9

G - Wet road

To train drivers to make tight turns to avoid contact with the curb.

To train drivers to park correctly between other vehicles.

To practice driving in actual wet roads with water sprinkles.