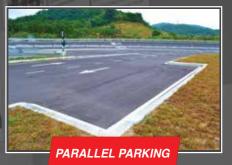

# **Driving Skill Training Course**

To train drivers to balance the steering (turn left and right) in using the S- junction.

To train drivers to enter and exit a junction in a smooth transition.

To train drivers to park in a 'narrow parking space.

- E Professional driving track F - Uphill/Downhill road

5.9

G - Wet road

To train drivers to make tight turns to avoid contact with the curb.

To train drivers to park correctly between other vehicles.

To practice driving in actual wet roads with water sprinkles.