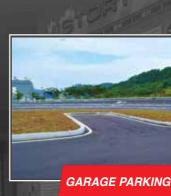

# **Driving Skill Training Course**

To train drivers to balance the steering (turn left and right) in using the S- junction.

To train drivers to enter and exit a junction in a smooth transition.

To train drivers to park in a 'narrow parking space.