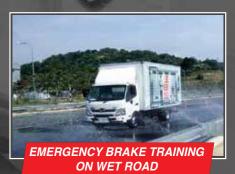

- E Professional driving track F - Uphill/Downhill road

5.9

G - Wet road

To train drivers to make tight turns to avoid contact with the curb.

To train drivers to park correctly between other vehicles.

To practice driving in actual wet roads with water sprinkles.