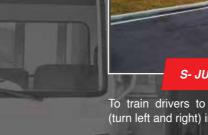

# **Driving Skill Training Course**

To train drivers to balance the steering (turn left and right) in using the S- junction.

To train drivers to enter and exit a junction in a smooth transition.

To train drivers to park in a 'narrow parking space.