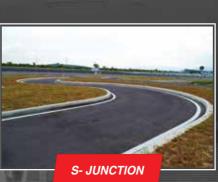

# **Driving Skill Training Course**

To train drivers to balance the steering (turn left and right) in using the S- junction.

To train drivers to enter and exit a junction in a smooth transition.

To train drivers to park in a 'narrow parking space.